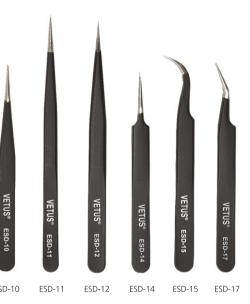

### **VETUS TWEEZERS ESD**

- ESD-Electro Static Discharge Safe
- Anti Magnetic
- Safe and High Precision Point Tweezers
- · Anti Acid

|        | Length | Type               |
|--------|--------|--------------------|
| ESD-10 | 110mm  | Fine Straight      |
| ESD-11 | 140mm  | Very Fine Straight |
| ESD-12 | 132mm  | Medium Straight    |
| ESD-14 | 110mm  | Super Fine         |
| ESD-15 | 120mm  | Fine Curved        |
| ESD-17 | 115mm  | Super Fine Curved  |