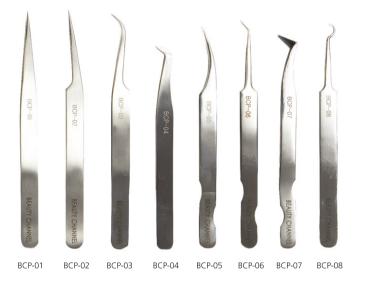

#### PREMEUM TWEEZERS

- Made with special material for incorrodible and electrostatic discharge function.
- Perfect for precise and accurate tweezing
- Ideal tweezers for volume technic
- High durability and Comfortable grip
- Matt/ Glossy finishing

|        | Length | Туре            |
|--------|--------|-----------------|
| BCP-01 | 140mm  | Straight        |
| BCP-02 | 140mm  | Curved          |
| BCP-03 | 132mm  | Strong Curved   |
| BCP-04 | 114mm  | L               |
| BCP-05 | 128mm  | Halfmoon        |
| BCP-06 | 132mm  | Long & Fine tip |
| BCP-07 | 124mm  | Angled          |
| BCP-08 | 130mm  | Hooked          |