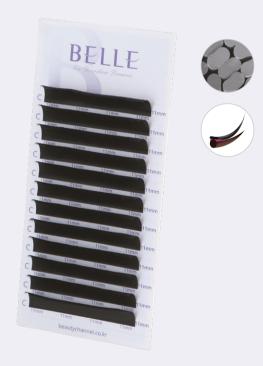

Flat Lash

| CURL           | J, B, C, CC, D     |
|----------------|--------------------|
| THICKNESS (mm) | 0.10 / 0.15 / 0.20 |
| LENGTH<br>(mm) | 4~18               |

**Matte Flat Lash** 

| CURL           | J, B, C, CC, D     |
|----------------|--------------------|
| THICKNESS (mm) | 0.07 / 0.10 / 0.15 |
| LENGTH<br>(mm) | 4~18               |

#### **Clover Lash**

| CURL           | J, B, C, CC, D |
|----------------|----------------|
| THICKNESS (mm) | 0.15 / 0.18    |
| LENGTH<br>(mm) | 4~18           |

COLOR

COLOR