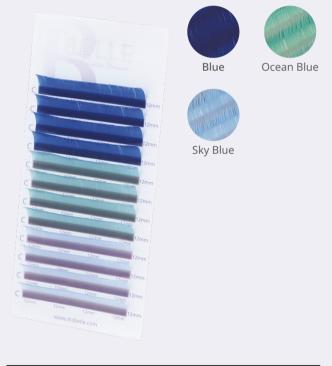

#### **Blue Mix Lash**

| CURL           | J, B, C, CC, D            |
|----------------|---------------------------|
| THICKNESS (mm) | 0.07 / 0.10 / 0.15 / 0.20 |
| LENGTH<br>(mm) | 4~18                      |