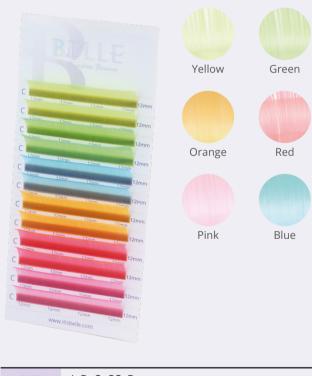

#### **Color Lash**

| CURL           | J, B, C, CC, D            |
|----------------|---------------------------|
| THICKNESS (mm) | 0.07 / 0.10 / 0.15 / 0.20 |
| LENGTH<br>(mm) | 4~18                      |

### 2 Tone Color Lash

| CURL           | J, B, C, CC, D            |
|----------------|---------------------------|
| THICKNESS (mm) | 0.07 / 0.10 / 0.15 / 0.20 |
| LENGTH<br>(mm) | 4~18                      |

#### **Random Color Lash**

| CURL           | J, B, C, CC, D            |
|----------------|---------------------------|
| THICKNESS (mm) | 0.07 / 0.10 / 0.15 / 0.20 |
| LENGTH<br>(mm) | 4~18                      |

#### **Neon Color Lash**

| CURL           | J, B, C, CC, D     |
|----------------|--------------------|
| THICKNESS (mm) | 0.07 / 0.10 / 0.15 |
| LENGTH<br>(mm) | 4~18               |

COLOR

COLOR

#### **Brown Mix Lash**

| CURL           | J, B, C, CC, D            |
|----------------|---------------------------|
| THICKNESS (mm) | 0.07 / 0.10 / 0.15 / 0.20 |
| LENGTH<br>(mm) | 4~18                      |

#### **Red Mix Lash**

| CURL           | J, B, C, CC, D            |
|----------------|---------------------------|
| THICKNESS (mm) | 0.07 / 0.10 / 0.15 / 0.20 |
| LENGTH<br>(mm) | 4~18                      |

#### **Blue Mix Lash**

| CURL           | J, B, C, CC, D            |
|----------------|---------------------------|
| THICKNESS (mm) | 0.07 / 0.10 / 0.15 / 0.20 |
| LENGTH<br>(mm) | 4~18                      |

#### **Green Mix Lash**

| CURL              | J, B, C, CC, D            |  |
|-------------------|---------------------------|--|
| THICKNESS<br>(mm) | 0.07 / 0.10 / 0.15 / 0.20 |  |
| LENGTH<br>(mm)    | 4~18                      |  |