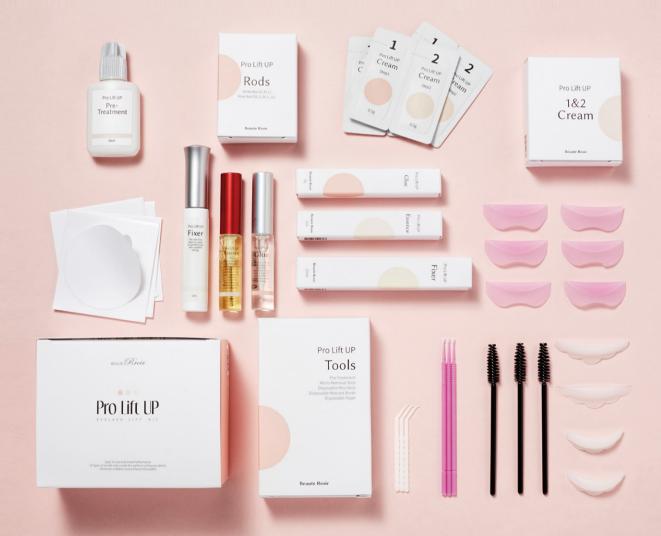

# LASH LIFT

Pro Lift-Up Kit for eyelashes and eyebrows lift

#### PRO LIFT UP KIT

The Pro Lift Up Kit makes your eyes more beautiful and attractive through eyelash curling. Ideal curling is possible with premium quality ingredients and lasts for a long time with just a single use. Everything needed for eyelash curling is in the kit, so it's easy to use and economical Belle's eyelash kit can be also used for eyebrow lamination.

| Components                       | VOLUME          | Quantity |
|----------------------------------|-----------------|----------|
| PRO LIFT UP SETP 1,2 CREAM       | 0.5g + 0.5g     | 10 sets  |
| PRO LIFT UP RODS 1 (PINK)        | SS, S, M, L, LL | 5 types  |
| PRO LIFT UP RODS 2 (WHITE)       | S, M, L         | 3 types  |
| PRO LIFT UP FIXER                | 10ml            | 1pcs     |
| PRO LIFT UP GLUE                 | 5g              | 1pcs     |
| PRO LIFT UP ESSENCE              | 5ml             | 1pcs     |
| PRO LIFT UP TOOLS                |                 | 10pcs    |
| TOOLS / PRE-TREATMENT            | 20ml            | 1pcs     |
| TOOLS / MICRO REMOVAL STICK      |                 | 10pcs    |
| TOOLS / DISPOSABLE MASCARA BRUSH |                 | 10pcs    |
| TOOLS / DISPOSABLE PAPER         |                 | 10pcs    |
|                                  |                 |          |