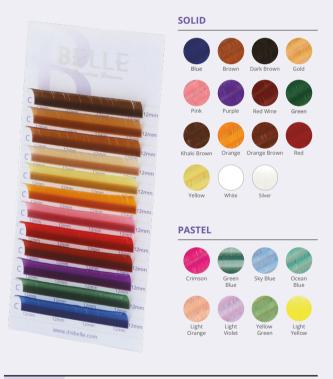

#### Belle Lash

NEON

BELLE's signature Mink lashes are made of Korean PBT material and have a wide range of curls which are J, B, C, CC, D, L, L+, and M curls, and thicknesses, and lengths from various styles to meet a wide range of customer needs, from a natural look to fancy eyelashes. We have three different Flat lashes that are made of different shapes of yarn (elliptical, square, and bow tie). and 13 types of Solid colors, Pastel, Neon, and Ombre color lashes, and special lashes for maniacs such as 7D bouquet, Split, and Layered lashes. Besides these options, there are a few different shaped yarn and pre-made lashes so that you can freely and easily create lash works. It boasts the best quality with eyelashes that are safely packed and shipped after several meticulous inspections.