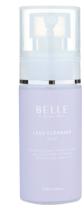

#### **Lash Cleanser**

This spray-type cleanser enables you to remove lip and eye makeup conveniently. Witch Hazle extracts, Centella Asiatica, and Aloe extracts give you a soothing effect and remove dead skin cells. It gently and effectively removes excess oil, residue, and makeup, while making your skin moisture and smooth.

| Color | Clear |
|-------|-------|
| Туре  | Spray |
|       |       |

CPIS Registration

Vegan Registration