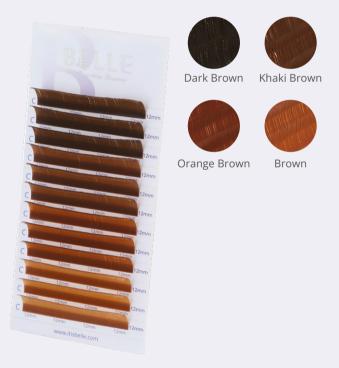

| Color             | Black, Dark brown, Orange brown |
|-------------------|---------------------------------|
| THICKNESS<br>(mm) | 0.07 / 0.10 / 0.15              |
| LENGTH<br>(mm)    | 4~8                             |

#### **Brown Mix Lash**

| CURL           | J, B, C, CC, D            |
|----------------|---------------------------|
| THICKNESS (mm) | 0.07 / 0.10 / 0.15 / 0.20 |
| LENGTH<br>(mm) | 4~18                      |