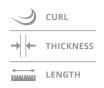

#### **CURL & THICKNESS OPTIONS EYELASH LENGTH OPTIONS** THICKNESS CC curl B curl 0.10mm 0.12mm \_\_ 0.15mm \_\_ 0.18mm \_\_\_ 0.20mm \_ 0.23mm -0.25mm 0.30mm ~ Item / Thickness 0.07 | 0.085 | 0.10 | 0.12 | 0.15 | 0.18 | 0.20 | 0.23 | 0.25 | 0.30 CLASSIC 0 0 0 0 VOLUME L, L+ 0 0 0 PRE-MADE FAN **BROW** FLAT $\circ$ 0 MATTE FLAT $\circ$ 0 0 0 CLOVER 0 0 0 Longtip COLOR, 2TONE, RANDOM, COLOR MIX