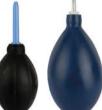

#### Air Blower

A blower for setting glue faster after eyelash extension.

| Size | Premium: 45x110   |
|------|-------------------|
| Туре | Normal<br>Premium |