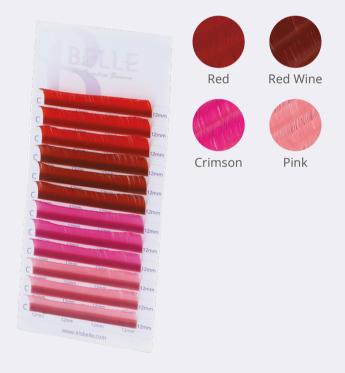

#### **Color Lash**

| CURL           | J, B, C, CC, D            |
|----------------|---------------------------|
| THICKNESS (mm) | 0.07 / 0.10 / 0.15 / 0.20 |
| LENGTH<br>(mm) | 4~18                      |

### 2 Tone Color Lash

| CURL           | J, B, C, CC, D            |
|----------------|---------------------------|
| THICKNESS (mm) | 0.07 / 0.10 / 0.15 / 0.20 |
| LENGTH<br>(mm) | 4~18                      |

#### **Random Color Lash**

| CURL           | J, B, C, CC, D            |
|----------------|---------------------------|
| THICKNESS (mm) | 0.07 / 0.10 / 0.15 / 0.20 |
| LENGTH<br>(mm) | 4~18                      |

#### **Red Mix Lash**

| CURL           | J, B, C, CC, D            |
|----------------|---------------------------|
| THICKNESS (mm) | 0.07 / 0.10 / 0.15 / 0.20 |
| LENGTH<br>(mm) | 4~18                      |