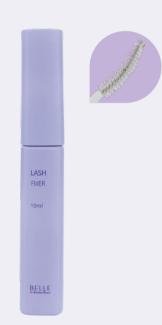

#### **Lash Fixer**

## Belle Lash Fixer is a lash styler that keeps lashes in the perfect style all day long. The clear gel holds a lifted lash or eyelash extension. Included Aloe extract keeps eyelash moisturized. Ideal product to apply as the final step of the lash lift or daily eyelash extension care.

| Colo | r                 | Clear |  |
|------|-------------------|-------|--|
| Туре | ype Mascara Brush |       |  |