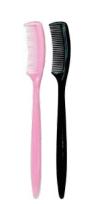

Disposable

Comb Brush

Disposable comb brush for

Size Total : 94mm brush : 30mm body : 64mm Type Pink, Black

before and after eyelash

10ea

extension.