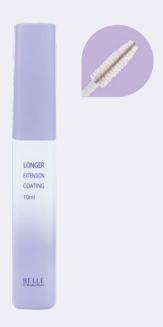

| Color | Clear         |
|-------|---------------|
| Туре  | Mascara Brush |

Vegan Registration

**Longer Extension Coating** 

Belle Longer Extension Coating serves to extend the lifetime of eyelash extensions. Creating a thin layer over the lash extension protects them from dust and dirt. Apply Belle Longer Extension Coating twice a week on the base of lash extension where the bonding area.

| Color | Clear         |
|-------|---------------|
| Туре  | Mascara Brush |