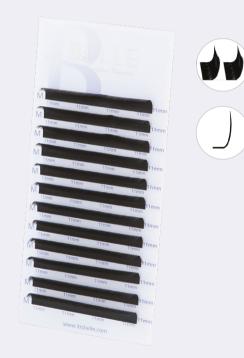

#### Belle Lash

NEON

BELLE's signature Mink lashes are made of Korean PBT material and have a wide range of curls which are J, B, C, CC, D, L, L+, and M curls, and thicknesses, and lengths from various styles to meet a wide range of customer needs, from a natural look to fancy eyelashes. We have three different Flat lashes that are made of different shapes of yarn (elliptical, square, and bow tie). and 13 types of Solid colors, Pastel, Neon, and Ombre color lashes, and special lashes for maniacs such as 7D bouquet, Split, and Layered lashes. Besides these options, there are a few different shaped yarn and pre-made lashes so that you can freely and easily create lash works. It boasts the best quality with eyelashes that are safely packed and shipped after several meticulous inspections.

#### **CURL & THICKNESS OPTIONS EYELASH LENGTH OPTIONS** THICKNESS CC curl B curl 0.10mm 0.12mm \_\_ 0.15mm \_\_ 0.18mm \_\_\_ 0.20mm \_ 0.23mm -0.25mm 0.30mm ~ Item / Thickness 0.07 | 0.085 | 0.10 | 0.12 | 0.15 | 0.18 | 0.20 | 0.23 | 0.25 | 0.30 CLASSIC 0 0 0 0 VOLUME L, L+ 0 0 0 PRE-MADE FAN **BROW** FLAT $\circ$ 0 MATTE FLAT $\circ$ 0 0 0 CLOVER 0 0 0 Longtip COLOR, 2TONE, RANDOM, COLOR MIX