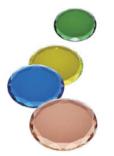

#### **Color Plate**

A plate for eyelash extension glue to prevent rapid drying during the application process.

| Size | Ø 57mm                              |
|------|-------------------------------------|
| Туре | Brown,<br>Yellow,<br>Blue,<br>Green |