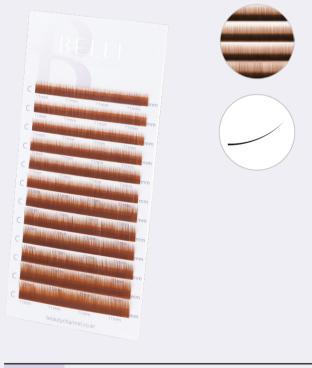

#### **Classic Lash**

| CURL           | J, B, C, CC, D                                           |
|----------------|----------------------------------------------------------|
| THICKNESS (mm) | 0.10 / 0.12 / 0.15 / 0.18 / 0.20 /<br>0.23 / 0.25 / 0.30 |
| LENGTH<br>(mm) | 4~18                                                     |

**Volume Lash** 

| CURL           | J, B, C, CC, D                    |
|----------------|-----------------------------------|
| THICKNESS (mm) | 0.03 / 0.05 / 0.06 / 0.07 / 0.085 |
| LENGTH<br>(mm) | 4~18                              |