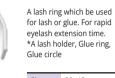

#### Lash Ring

|   | Size | 28x45mm |
|---|------|---------|
| ı | Туре |         |

## A diposable glue ring that

**Glue Ring** 

10ea

used for glue or remover.

|   | 20x25mm                                  |  |  |
|---|------------------------------------------|--|--|
| ! | A : Single section<br>B : Double section |  |  |