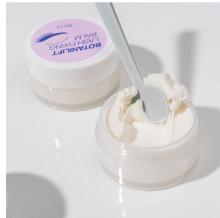

#### **BOTANILIFT LASH FIXING BALM**

Best results among no-glue methods! The balm dries more flexibly than liquid types, making it easier to shape lashes perfectly.

- \*Safe & Easy to Use
  The soft balm texture is easy to control and won't run into the eyes,
  making it very safe to use.
  \*Nourishing with Traditional Korean Green Tea Extract
  Contains Korean Green Tea, which helps nourish and protect the delicate eye area.

| Color | Cream |
|-------|-------|
| Туре  | Balm  |

EYELASH EXTENSION