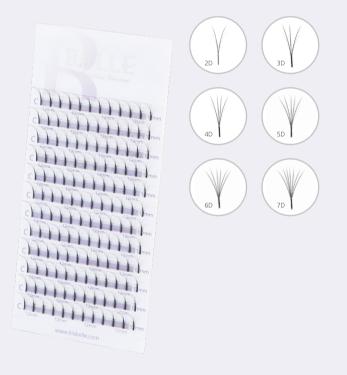

#### Belle Lash

NEON

BELLE's signature Mink lashes are made of Korean PBT material and have a wide range of curls which are J, B, C, CC, D, L, L+, and M curls, and thicknesses, and lengths from various styles to meet a wide range of customer needs, from a natural look to fancy eyelashes. We have three different Flat lashes that are made of different shapes of yarn (elliptical, square, and bow tie). and 13 types of Solid colors, Pastel, Neon, and Ombre color lashes, and special lashes for maniacs such as 7D bouquet, Split, and Layered lashes. Besides these options, there are a few different shaped yarn and pre-made lashes so that you can freely and easily create lash works. It boasts the best quality with eyelashes that are safely packed and shipped after several meticulous inspections.

#### **CURL & THICKNESS OPTIONS EYELASH LENGTH OPTIONS** THICKNESS CC curl B curl 0.10mm 0.12mm \_\_ 0.15mm \_\_ 0.18mm \_\_\_ 0.20mm \_ 0.23mm -0.25mm 0.30mm ~ Item / Thickness 0.07 | 0.085 | 0.10 | 0.12 | 0.15 | 0.18 | 0.20 | 0.23 | 0.25 | 0.30 CLASSIC 0 0 0 0 VOLUME L, L+ 0 0 0 PRE-MADE FAN **BROW** FLAT $\circ$ 0 MATTE FLAT $\circ$ 0 0 0 CLOVER 0 0 0 Longtip COLOR, 2TONE, RANDOM, COLOR MIX