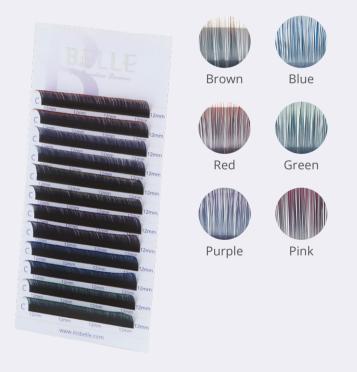

#### Belle Lash

NEON

BELLE's signature Mink lashes are made of Korean PBT material and have a wide range of curls which are J, B, C, CC, D, L, L+, and M curls, and thicknesses, and lengths from various styles to meet a wide range of customer needs, from a natural look to fancy eyelashes. We have three different Flat lashes that are made of different shapes of yarn (elliptical, square, and bow tie). and 13 types of Solid colors, Pastel, Neon, and Ombre color lashes, and special lashes for maniacs such as 7D bouquet, Split, and Layered lashes. Besides these options, there are a few different shaped yarn and pre-made lashes so that you can freely and easily create lash works. It boasts the best quality with eyelashes that are safely packed and shipped after several meticulous inspections.