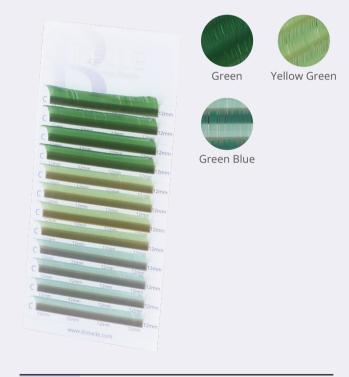

#### **Green Mix Lash**

| CURL              | J, B, C, CC, D            |  |
|-------------------|---------------------------|--|
| THICKNESS<br>(mm) | 0.07 / 0.10 / 0.15 / 0.20 |  |
| LENGTH<br>(mm)    | 4~18                      |  |