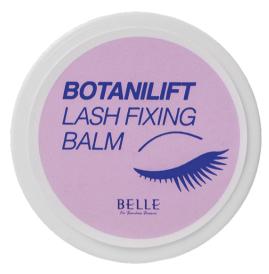

#### **BOTANILIFT LASH FIXING BALM**

Best results among no-glue methods! The balm dries more flexibly than liquid types, making it easier to shape lashes perfectly.

- \*Safe & Easy to Use
  The soft balm texture is easy to control and won't run into the eyes,
  making it very safe to use.
  \*Nourishing with Traditional Korean Green Tea Extract
  Contains Korean Green Tea, which helps nourish and protect the delicate eye area.

| Color | Cream |
|-------|-------|
| Туре  | Balm  |

EYELASH EXTENSION