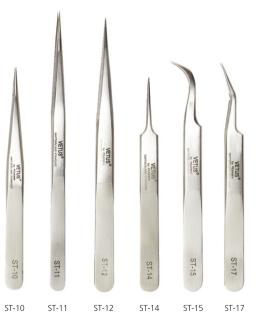

#### **VETUS TWEEZERS ST**

- Anti Magnetic
- Anti Acid
- Non-corrosive

|       | Length | Type               |
|-------|--------|--------------------|
| ST-10 | 110mm  | Fine Straight      |
| ST-11 | 140mm  | Very Fine Straight |
| ST-12 | 132mm  | Medium Straight    |
| ST-14 | 110mm  | Super Fine         |
| ST-15 | 120mm  | Fine Curved        |
| ST-17 | 115mm  | Super Fine Curved  |