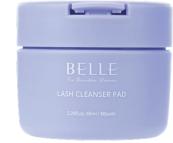

#### **Lash Cleanser Pad**

80pads

This cotton cleansing pad gently removes eye make-up and oily residue. It contains Witch Hazel and Betaine that leaves the skin moist.

| Color | Fresh scent |
|-------|-------------|
| Туре  | Pad         |
|       |             |

CPNP Registration

CPIS Registration

Vegan Registration

Color Clear