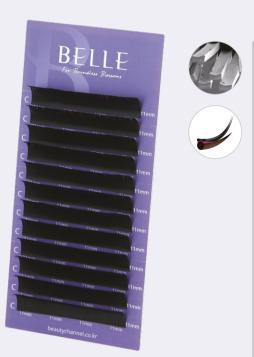

Flat Lash

| CURL           | J, B, C, CC, D     |
|----------------|--------------------|
| THICKNESS (mm) | 0.10 / 0.15 / 0.20 |
| LENGTH<br>(mm) | 4~18               |

**Matte Flat Lash** 

| CURL           | J, B, C, CC, D     |
|----------------|--------------------|
| THICKNESS (mm) | 0.07 / 0.10 / 0.15 |
| LENGTH<br>(mm) | 4~18               |

#### **Clover Lash**

| CURL           | J, B, C, CC, D |
|----------------|----------------|
| THICKNESS (mm) | 0.15 / 0.18    |
| LENGTH<br>(mm) | 4~18           |

COLOR

COLOR