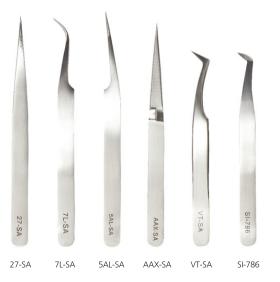

#### NORMAL TWEEZERS

- Basic tweezers
- Reasonable price

|        | Length | Туре          |
|--------|--------|---------------|
| 27-SA  | 140mm  | Straight      |
| 7L-SA  | 140mm  | Strong Curved |
| 5AL-SA | 140mm  | Curved        |
| AAX-SA | 130mm  | X             |
| VT-SA  | 115mm  | Angled        |
| SI-786 | 114mm  | L             |