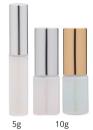

#### **GLUE**

**GOLD Glue** 

5g /10g

- Upgraded version of NVS glue.
- Great initial adhesion and retention
- 5g & 10g options available
- 3~4 sec drying time - Max up to 4 weeks retention

| Color       | Black |
|-------------|-------|
| Drying Time | ***   |
| Retention   | ***   |
| Viscosity   | **    |
| Stimulus    | ***   |