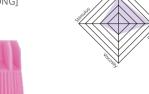

| Color       | Black |
|-------------|-------|
| Drying Time | ****  |
| Retention   | ****  |
| Viscosity   | *     |
| Stimulus    | ***   |
|             |       |

CPNP Registration

- 2~3 sec drying time
- Max up to 4 weeks retention