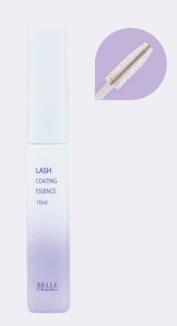

#### Lash Coating Essence 10ml

COATING & TREATMENT

#### Belle Lash Coating Essence prolongs the lifetime of eyelash extensions. Included Witch Hazel leaf extract, Vitamin A and C gives nutrition directly to the natural eyelashes to be glossy and smooth. Apply Belle Lash Coating Essence once a day. Coating and serum all-in-one product.

| Color | Clear         |
|-------|---------------|
| Туре  | Mascara Brush |

Vegan Registration

**Longer Extension Coating** 

Belle Longer Extension Coating serves to extend the lifetime of eyelash extensions. Creating a thin layer over the lash extension protects them from dust and dirt. Apply Belle Longer Extension Coating twice a week on the base of lash extension where the bonding area.