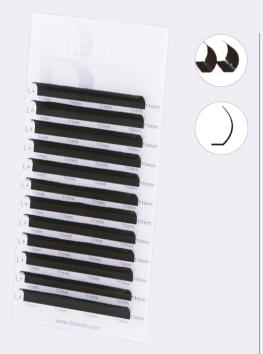

#### Belle Lash

NEON

BELLE's signature Mink lashes are made of Korean PBT material and have a wide range of curls which are J, B, C, CC, D, L, L+, and M curls, and thicknesses, and lengths from various styles to meet a wide range of customer needs, from a natural look to fancy eyelashes. We have three different Flat lashes that are made of different shapes of yarn (elliptical, square, and bow tie). and 13 types of Solid colors, Pastel, Neon, and Ombre color lashes, and special lashes for maniacs such as 7D bouquet, Split, and Layered lashes. Besides these options, there are a few different shaped yarn and pre-made lashes so that you can freely and easily create lash works. It boasts the best quality with eyelashes that are safely packed and shipped after several meticulous inspections.

#### **CURL & THICKNESS OPTIONS EYELASH LENGTH OPTIONS** THICKNESS CC curl B curl 0.10mm 0.12mm \_\_ 0.15mm \_\_ 0.18mm \_\_\_ 0.20mm \_ 0.23mm -0.25mm 0.30mm ~ Item / Thickness 0.07 | 0.085 | 0.10 | 0.12 | 0.15 | 0.18 | 0.20 | 0.23 | 0.25 | 0.30 CLASSIC 0 0 0 0 VOLUME L, L+ 0 0 0 PRE-MADE FAN **BROW** FLAT $\circ$ 0 MATTE FLAT $\circ$ 0 0 0 CLOVER 0 0 0 Longtip COLOR, 2TONE, RANDOM, COLOR MIX